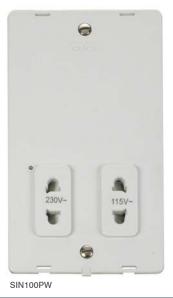

#### **Dual Voltage Shaver Socket**

| Product Range                                               |                                        |  |
|-------------------------------------------------------------|----------------------------------------|--|
| Dual Voltage Shaver Socket Insert & Cover Plate (230V/115V) |                                        |  |
| SIN100**                                                    | Dual Voltage Shaver Socket Insert      |  |
| SCP100##                                                    | Dual Voltage Shaver Socket Cover Plate |  |
|                                                             |                                        |  |