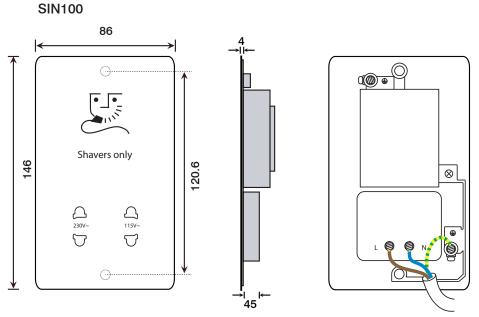

Product Wiring and Dimensional Drawings (mm)

Errors & Omissions excluded. Specification is subject to change without notice. \*\* Denotes Insert Colour, ## Denotes Cover Plate Finish

V1.0

Scolmore International Ltd, 1 Scolmore Park, Landsberg, Lichfield Road Ind. Estate, Tamworth, Staffordshire, B79 7XB **Telephone:** 01827 63454 **Facsimile:** 01827 63362

## **Dual Voltage Shaver Socket**

| Technical Specification                |                                                                |  |
|----------------------------------------|----------------------------------------------------------------|--|
| Dual Voltage Shaver Socket (230V/115V) |                                                                |  |
| Material Composition                   | Insert: Polycarbonate                                          |  |
|                                        | Rear Housing: Urea & Nylon                                     |  |
|                                        | Terminals: Brass                                               |  |
|                                        | Earth Strap: Mild Steel                                        |  |
|                                        | Terminal Screws: Steel & Yellow Passivated                     |  |
|                                        | Silver "on-lay" Copper / Brass Contacts                        |  |
|                                        | Cover Plate: Coated Stainless Steel or Polycarbonate (PW & BK) |  |
| Voltage                                | 240V~ 50Hz                                                     |  |
| Current Rating                         | 20VA at 230V or 115V                                           |  |
| Terminal Size                          | 3.5mm ø                                                        |  |
| Torque Value                           | 0.4Nm                                                          |  |
| Cable Size                             | 2 x 1.5mm <sup>2</sup> or 1 x 2.5mm <sup>2</sup>               |  |
| Back Box Depth                         | 47mm                                                           |  |
| Twin Earth                             | Yes                                                            |  |
| Warranty                               | 10 Years                                                       |  |
| IP Rating                              | IP21                                                           |  |
| Features                               | Safety Interlock Shutter                                       |  |
| <b>Operational Temperature</b>         | -5° to +40°C                                                   |  |
| Standards                              | The Low Voltage Directive 2006/95/EC                           |  |
|                                        | BS EN 61558-1:1997 + A1:1998 + A11:2003, IEC 60884-1           |  |
|                                        | BS 546 (Socket Outlet Part)                                    |  |