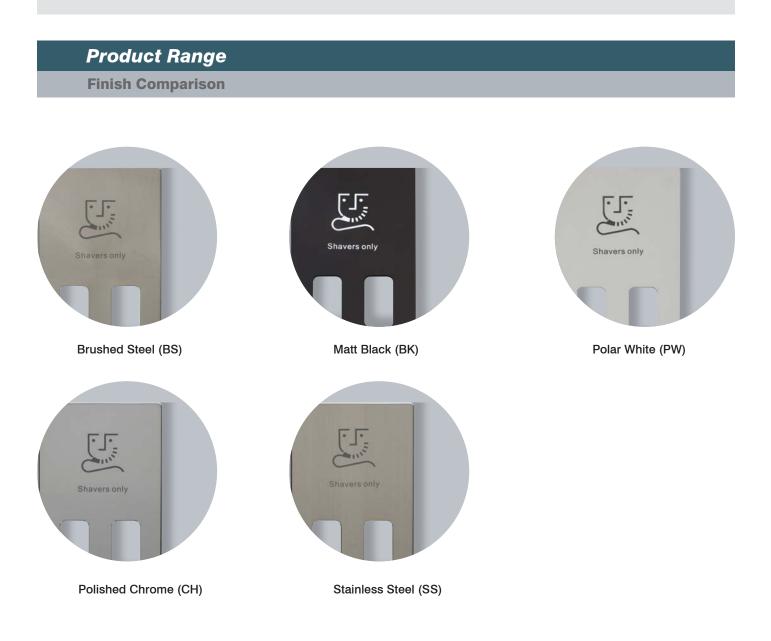

#### **Dual Voltage Shaver Socket**

| Product Range                                               |                                        |  |
|-------------------------------------------------------------|----------------------------------------|--|
| Dual Voltage Shaver Socket Insert & Cover Plate (230V/115V) |                                        |  |
| SIN100**                                                    | Dual Voltage Shaver Socket Insert      |  |
| SCP100##                                                    | Dual Voltage Shaver Socket Cover Plate |  |
|                                                             |                                        |  |

Product Wiring and Dimensional Drawings (mm)

Errors & Omissions excluded. Specification is subject to change without notice. \*\* Denotes Insert Colour, ## Denotes Cover Plate Finish

V1.0

Scolmore International Ltd, 1 Scolmore Park, Landsberg, Lichfield Road Ind. Estate, Tamworth, Staffordshire, B79 7XB **Telephone:** 01827 63454 **Facsimile:** 01827 63362