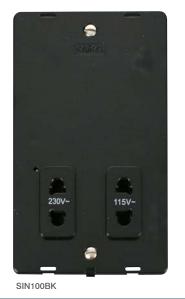

## **Dual Voltage Shaver Socket**

The smooth modern lines of the Definity accessory plate will fit easily into traditional and contemporary designs alike.

Definity Screwless Dual Voltage Shaver Socket is designed to fit effortlessly with the range, with simple installation to enhance the décor of any area.

#### **Dual Voltage Shaver Socket**

| Product Range                                               |                                        |  |
|-------------------------------------------------------------|----------------------------------------|--|
| Dual Voltage Shaver Socket Insert & Cover Plate (230V/115V) |                                        |  |
| SIN100**                                                    | Dual Voltage Shaver Socket Insert      |  |
| SCP100##                                                    | Dual Voltage Shaver Socket Cover Plate |  |
|                                                             |                                        |  |