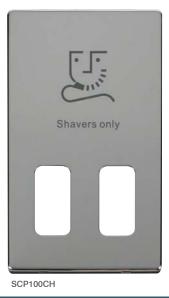

#### **Dual Voltage Shaver Socket**

| Product Range                                               |                                        |  |
|-------------------------------------------------------------|----------------------------------------|--|
| Dual Voltage Shaver Socket Insert & Cover Plate (230V/115V) |                                        |  |
| SIN100**                                                    | Dual Voltage Shaver Socket Insert      |  |
| SCP100##                                                    | Dual Voltage Shaver Socket Cover Plate |  |
|                                                             |                                        |  |