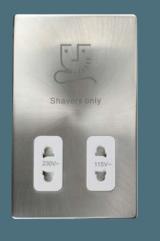

## **Dual Voltage Shaver Socket**

The smooth modern lines of the Definity accessory plate will fit easily into traditional and contemporary designs alike.

Definity Screwless Dual Voltage Shaver Socket is designed to fit effortlessly with the range, with simple installation to enhance the décor of any area.

#### **Dual Voltage Shaver Socket**

| Product Range                                               |                                        |  |
|-------------------------------------------------------------|----------------------------------------|--|
| Dual Voltage Shaver Socket Insert & Cover Plate (230V/115V) |                                        |  |
| SIN100**                                                    | Dual Voltage Shaver Socket Insert      |  |
| SCP100##                                                    | Dual Voltage Shaver Socket Cover Plate |  |
|                                                             |                                        |  |